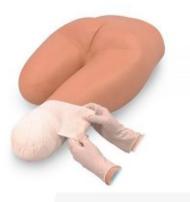

## DESCRIPCION:

Practice and demonstrate standard bandaging procedures.

Can be used to demonstrate the attachment of prosthetic devices.

## CARACTERISTICAS:

- Dimensions:89 x 38 x 25 cm
- The lower torso is long enough to allow carrying the bandage around the body over the uninvolved hip at the level of the iliac crest.
- Note: There is no embedded, palpable skeletal material.
- Can be used to demonstrate the attachment of prosthetic devices.
- The lower torso is representative of a patient in a supine position with legs slightly abducted.
- One leg is amputated below the knee the other at mid-thigh.