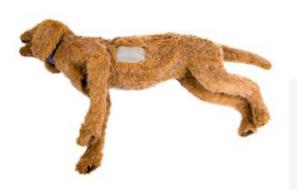

## DESCRIÇÃO:

Our carefully crafted canine Thoracentesis manikin will help practitioners in performing chest tube placements, and simulating emergency trauma by aspirating air and fluid from the thoracic cavity.

Our carefully crafted canine Thoracentesis manikin will help practitioners in performing chest tube placements, and simulating emergency trauma by aspirating air and fluid from the thoracic cavity

## HABILIDADES:

- Chest tube placement
- Emergency trauma simulation
- Aspiration of fluids techniques
- Convenient anatomical landmarks are placed at key points for ease of use and quick learning.