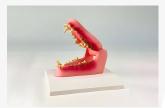

## DESCRIÇÃO:

This canine jaw of a mid-size dog shows healthy teeth on the right side and diseased/broken teeth on the left side.

## CARACTERISTICAS:

- This canine jaw of a mid-size dog shows healthy teeth on the right side and diseased/broken teeth on the left side.
- The nine pathologies shown in this model are: missing premolar, gingival recession, retained deciduous tooth, retained deciduous tooth, worn incisors, gingivitis, plaque, tarter accumulation, periodontal disease and fractured canine.
  - The jaw can be opened, closed and separated for detailed study.
  - Size: 12 x 7.5 x 5.5 cm