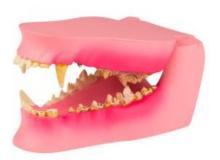

## DESCRIÇÃO:

This canine jaw of a mid-size dog shows healthy teeth on the right side and diseased/broken teeth on the left side.

## CARACTERISTICAS:

- This canine jaw of a mid-size dog shows healthy teeth on the right side and diseased/broken teeth on the left side.
- The nine pathologies shown in this model are: missing premolar, gingival recession, retained deciduous tooth, retained deciduous tooth, worn incisors, gingivitis, plaque, tarter accumulation, periodontal disease and fractured canine.
  - The jaw can be opened, closed and separated for detailed study.
  - Size: 12 x 7.5 x 5.5 cm