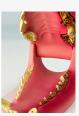

## DESCRIÇÃO:

This canine jaw of a mid-size dog shows healthy teeth on the right side and diseased/broken teeth on the left side.

## CARACTERISTICAS:

- This canine jaw of a mid-size dog shows healthy teeth on the right side and diseased/broken teeth on the left side.
- The nine pathologies shown in this model are: missing premolar, gingival recession, retained deciduous tooth, retained deciduous tooth, worn incisors, gingivitis, plaque, tarter accumulation, periodontal disease and fractured canine.
  - The jaw can be opened, closed and separated for detailed study.
  - Size: 12 x 7.5 x 5.5 cm