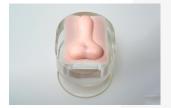

## **K9 - CANINE ORCHIECTOMY SURGICAL MODEL**

Nº DE PRODUTO: 2477







## DESCRIÇÃO:

This canine orchiectomy (neuter) model features realistic testes and testicular epididymus along with the testicular blood vessels and spermatic ducts that need to be removed during the procedure.

### CARACTERISTICAS:

- Rescue Critters' canine orchiectomy (neuter) model features realistic testes and testicular epididymus along with the testicular blood vessels and spermatic ducts that need to be removed during the procedure.
  - The tunica vaginalis is also present.
  - This set comes with one orchiectomy model and acrylic holder.
  - Replacement models may be purchased at a bulk discount price.



#### **INCLUI:**

- 1 Canine orchiectomy model
- 1 Acrylic holder

# MODULOS ADICIONAIS:

#### REPLACEMENT ORCHIECTOMY MODEL (option):

- This set of 5 replacement units doe