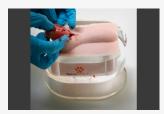

## DESCRIÇÃO:

This canine orchiectomy (neuter) model features realistic testes and testicular epididymus along with the testicular blood vessels and spermatic ducts that need to be removed during the procedure.

### CARACTERISTICAS:

- Rescue Critters' canine orchiectomy (neuter) model features realistic testes and testicular epididymus along with the testicular blood vessels and spermatic ducts that need to be removed during the procedure.
  - The tunica vaginalis is also present.
  - This set comes with one orchiectomy model and acrylic holder.
  - Replacement models may be purchased at a bulk discount price.