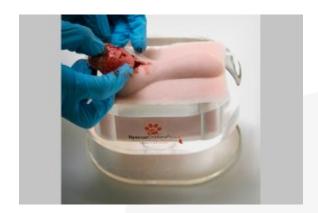

## DESCRIÇÃO:

This canine orchiectomy (neuter) model features realistic testes and testicular epididymus along with the testicular blood vessels and spermatic ducts that need to be removed during the procedure.

### CARACTERISTICAS:

- Rescue Critters' canine orchiectomy (neuter) model features realistic testes and testicular epididymus along with the testicular blood vessels and spermatic ducts that need to be removed during the procedure.
  - The tunica vaginalis is also present.
  - This set comes with one orchiectomy model and acrylic holder.
  - Replacement models may be purchased at a bulk discount price.