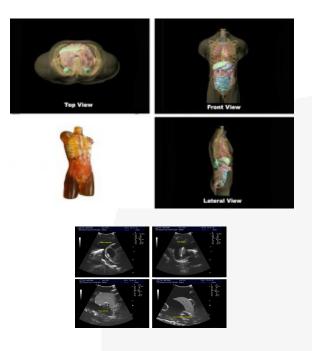

### DESCRIÇÃO:

Adult Human Torso (See-through/Transparent Version)" is a realistic and anatomically correct phantom. It has been developed to provide simulated training for multiple Sonography or ultrasound courses.

#### FEATURES:

- It is a replica of a normal adult human being. An ideal phantom for training ultrasound technicians and other medical students.
- The model has the following anatomical structures:

#### CONTACTO

sales@morethansimulators.com (+351) 21 123 85 18 https://morethansimulators.com

- Heart
- Lungs
- Liver
- Stomach
- Diaphragm
- Spleen
- Pancreas
- Kidneys
- Vena cava
- Esophagus tube
- Aorta
- Colon
- Bladder
- Large intestine
- Small intestine
- Pelvic
- Ribcage
- Spine