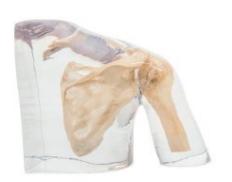

### DESCRIPTION:

This X-Ray part phantom gives the unique opportunity to take x-ray images of an humerous with shoulder girdle again and again. The Phantom includes real human bones and allows taking real x-ray images.

## CHARACTERISTICS:

- The Phantom includes real human bones and allows taking real x-ray images of a ahumerous with shoulder girdle.
- The model is perfect for schools and education, but also for medical technicians since the same bones can be x-rayed again and again in different settings without the danger of harming a patient.
  - The bones are embedded in transparent plastic.
  - This phantom is handmade and unique. It may differ in size and shape.