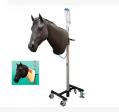

## DESCRIPTION:

The **Equine Neck Venipuncture and IM injection simulator** is a stand-alone task trainer molded from a real horse that allows students to develop their veterinay skills on equines.

#### **GENERAL:**

- Easily replaceable latex vein tubing that can endure multiple punctures
- Mechanichal system allows the veins to be pressurized
- Long lasting, easily removable, washable and replaceable mane
- Soft silicone head with flexible ears and well rendered anatomy illustrates facial injection sites and accepts a bridle
- Rolling stand with adjustable height. rostral tilt and 90 degree rotation

### **VENIPUNCTURE AND INJECTION:**

- Jugular venipuncture with palpable veins
- IM site can accept fluid injections

# INCLUDE:

- Equine venipuncture neck simulator
- 5 Sets of veins
- 1 Rolling stand

Calle de la Hoya, 4 2º 44570 Calanda (Teruel) Spain