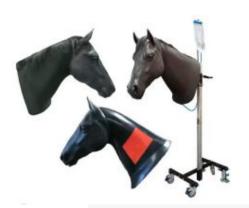

## DESCRIPTION:

The **Equine Neck Venipuncture and IM injection simulator** is a stand-alone task trainer molded from a real horse that allows students to develop their veterinay skills on equines.

#### **GENERAL:**

- Easily replaceable latex vein tubing that can endure multiple punctures
- Mechanichal system allows the veins to be pressurized
- Long lasting, easily removable, washable and replaceable mane
- Soft silicone head with flexible ears and well rendered anatomy illustrates facial injection sites and accepts a bridle
- Rolling stand with adjustable height. rostral tilt and 90 degree rotation

### **VENIPUNCTURE AND INJECTION:**

- Jugular venipuncture with palpable veins
- IM site can accept fluid injections

# INCLUDE:

- Equine venipuncture neck simulator
- 5 Sets of veins
- 1 Rolling stand

Calle de la Hoya, 4 2º 44570 Calanda (Teruel) Spain