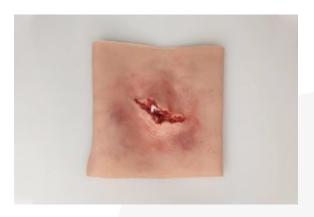

# TIBIA OPEN FRACTURE LOWER LEG SLEEVE

PRODUCT NUMBER: 2551

### DESCRIPTION:

Hiper realistic simulated wound sleeves for patient characterisation and enhanced simulated scenarios creation.

Place these **open fracture leg sleeve** directly on a manikin or a standarized patient to practice proper techniques for diagnosis, cleaning, and dressing of the wound.

### CHARACTERISTICS:

- Splashproof and washable skin
- Realistic built in wounds
- Quick and easy to use
- Robust and durable

- Skin tone options