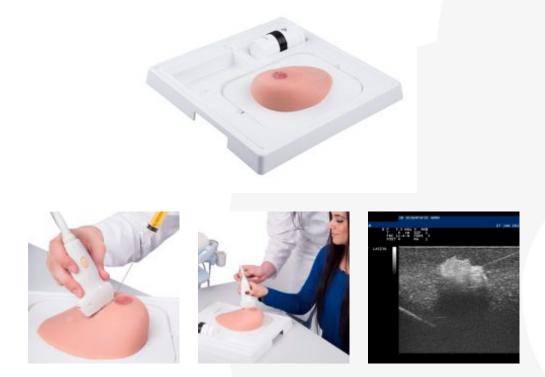

# BREAST WITH TUMORS FOR ULTRASOUND -SONOTRAIN

PRODUCT NUMBER: 1560

### DESCRIPTION:

Ultrasound breast phantom with three tumors to perform ultrasound exploration, tissue extraction and injection.

# SKILLS:

- Improve dexterity
- Improve hand-eye skill coordination
- Palpation and exploration skills
- Tumor detection by ultrasound
- Injection exercises

# CHARACTERISTICS:

- The SONOtrain <sup>™</sup> trainer material simulates the sensation of real soft tissues to carry out palpations, injections, displays realistic texture and echogenicity in ultrasound images.

- It is an excellent teaching tool for basic training, to improve dexterity and hand-eye skill coordination.
- Ultrasound device sold separately
- Dimensions: 36 x 36 x 12,5 cm

### INCLUDE:

- 1 SONOtrain block

- 1 Instructions manual