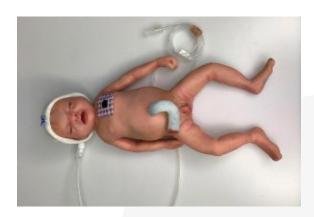

#### **DESCRIPTION:**

Patrick is a 25/40 gestation neonate which can be used for many scenario's relating to pre-term babies.

It was specifically developed for a Necrotising Enterocolitis (NEC) scenario requiring Laparotomy

## SKILLS:

- Laparotomy training
- NICU team training
- Care treatment for fragile premature neonates

#### CHARACTERISTICS:

- Preemie Patrick is made with soft silicone that feels like real skin.
- He has punched-in soft eyebrows and lashes.
- He has a natural chest rise with inflatable lunges.
- He can be ordered in 2 different colors light skin or transparent red.

- After use, the skin can be glued back together or replaced.
- All the organs can be replaced when damaged.
- Bloodlines, veins, and IV lines can be inserted where needed.
- Preemie Patrick can be modified to fit your specific scenario.