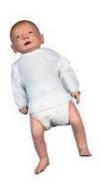

# Male neonatal simulator for basic baby care

PRODUCT NUMBER: 4290

## DESCRIPTION:

This male neonatal simulator for various birth preparation training procedures and for new parents.

### SKILLS:

- Changing nappies
- Feeding and administering medication
- Collection of urine samples
- Dressing and undressing
- Holding, carrying and positioning the baby (head tilts back when not properly restrained)
- Bathing, brushing teeth, eyes, ears, and nose
- Taking rectal temperature

- Examination of fontanelles and testicles

#### **GENERAL**:

- Dimensions: 52 cm - Weight: approx. 3.9kg