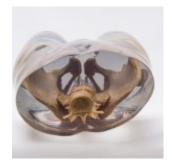

## X-RAY PHANTOM PELVIS - TRANSPARENT

PRODUCT NUMBER: 1938

### DESCRIPTION:

This X-Ray part phantom gives the unique opportunity to take x-ray images of a pelvis with 2 lumbar vertebrae and femur stumps again and again.

The Phantom includes real human bones and allows taking real x-ray images.

### CHARACTERISTICS:

- The Phantom includes real human bones and allows taking real x-ray images of a pelvis with 2 lumbar vertebrae and femur stumps.
- The model is perfect for schools and education, but also for medical technicians since the same bones can be x-rayed again and again in different settings without the danger of harming a patient.
  - The bones are embedded in transparent plastic.
  - This phantom is handmade and unique. It may differ in size and shape.