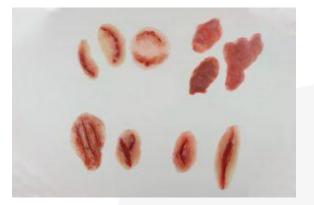

Includes 10 wounds representing the various sized lacerations produced.

#### **GENERAL**:

- Designed and made with the same materials, manufacturing techniques and quality used in leading films, these wounds are extremely detailed, including tissue density, subtle skin textures, colour, tissue degradation and fine hair.

- Our sleeves are made of high quality silicone, fast and practical, and very realistic.
- Splash-resistant and washable leather.
- Reusable many times
- Washable with warm water
- Add blood, pus, fx make-up, dirt and soot where needed.
- After cleaning and drying place the wounds back on the plastic sheet, store in a cool dark place.
- Latex-free
- Quick and easy to use