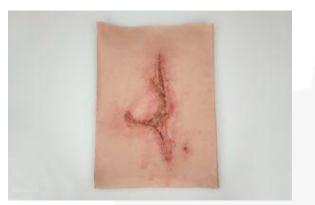

# Sleeve with large infected wound

PRODUCT NUMBER: 2925

# DESCRIPTION:

Enhance the realism of your scenarios with an ultra-realistic simulated sleeve with a large, infected wound; aid patient characterisation and the creation of enhanced simulated scenarios.

#### **GENERAL**:

- Designed and made with the same materials, manufacturing techniques and quality used in leading films, these wounds are extremely detailed, including tissue density, subtle skin textures, colour, tissue degradation and fine hair.