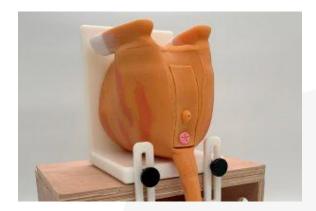

# Feline bladder catheterisation simulator - Male

PRODUCT NUMBER: 3758

#### DESCRIPTION:

This model is an anatomically correct male feline that allows practice in the correct placement of the urinary catheter.

An inner casing can be removed from the cat, containing the bladder, pelvic bone and penis with a soft foam surround. The bladder can be filled with water from the filling tube at the back of the holder, to obtain real information and practice draining the bladder. The foreskin can be rolled back to expose the penis for probe insertion.

#### **GENERAL**:

- The model can be attached to a desk or table and has non-slip rubber feet to prevent it from moving during the procedure.
- Anatomically correct:
- Bladder
- Pelvic bone
- Penis
- A replaceable suture block is placed on the back of the cat, with a mesh reinforcement in the silicone, which allows the catheter to be sutured to the skin. Possibility to practice suturing the catheter in place.
- Practice correct placement of the urinary catheter.
- Silicone penis and retractable foreskin.
- Bladder filled with water to obtain real information.
- Water tube is fixed at the back with a plug.
- Tabletop design with non-slip rubber feet.