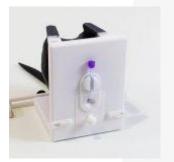

#### **GENERAL**:

- The model can be attached to a desk or table and has non-slip rubber feet to prevent it from moving during the procedure.
- Anatomically correct:
- Bladder
- Pelvic bone
- Penis
- A replaceable suture block is placed on the back of the cat, with a mesh reinforcement in the silicone, which allows the catheter to be sutured to the skin. Possibility to practice suturing the catheter in place.
- Practice correct placement of the urinary catheter.
- Silicone penis and retractable foreskin.
- Bladder filled with water to obtain real information.
- Water tube is fixed at the back with a plug.
- Tabletop design with non-slip rubber feet.