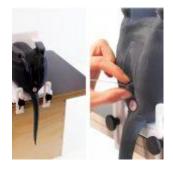

#### DESCRIPTION:

This model is an anatomically correct male feline that allows practice in the correct placement of the urinary catheter.

An inner casing can be removed from the cat, containing the bladder, pelvic bone and penis with a soft foam surround. The bladder can be filled with water from the filling tube at the back of the holder, to obtain real information and practice draining the bladder. The foreskin can be rolled back to expose the penis for probe insertion.

#### **GENERAL**:

- The model can be attached to a desk or table and has non-slip rubber feet to prevent it from moving during the procedure.
- Anatomically correct:
- Bladder
- Pelvic bone
- Penis
- A replaceable suture block is placed on the back of the cat, with a mesh reinforcement in the silicone, which allows the catheter to be sutured to the skin. Possibility to practice suturing the catheter in place.
- Practice correct placement of the urinary catheter.
- Silicone penis and retractable foreskin.
- Bladder filled with water to obtain real information.
- Water tube is fixed at the back with a plug.
- Tabletop design with non-slip rubber feet.