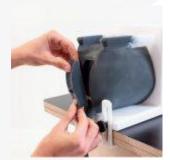

#### DESCRIPTION:

This model is an anatomically correct male feline that allows practice in the correct placement of the urinary catheter.

An inner casing can be removed from the cat, containing the bladder, pelvic bone and penis with a soft foam surround. The bladder can be filled with water from the filling tube at the back of the holder, to obtain real information and practice draining the bladder. The foreskin can be rolled back to expose the penis for probe insertion.

#### **GENERAL**:

- The model can be attached to a desk or table and has non-slip rubber feet to prevent it from moving during the procedure.
- Anatomically correct:
- Bladder
- Pelvic bone
- Penis
- A replaceable suture block is placed on the back of the cat, with a mesh reinforcement in the silicone, which allows the catheter to be sutured to the skin. Possibility to practice suturing the catheter in place.
- Practice correct placement of the urinary catheter.
- Silicone penis and retractable foreskin.
- Bladder filled with water to obtain real information.
- Water tube is fixed at the back with a plug.
- Tabletop design with non-slip rubber feet.