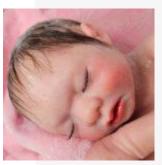

## DESCRIPTION:

Baby Nina is a full Soft silicone Sim baby with a super realistic newborn look.

### CHARACTERISTICS:

- Being a birthing baby he is flexible enough to fold into a pregnant belly or uterus and durabel enough to withstand c-sections or vaginal birthing.
- The baby has lungs and can be intubated and ventilated with visible chest rise.
- Her mouth and nose can be cleaned out
- Her umbilical stump has 3 bloodlines and blood can be taken from it. (Blood needs to be inserted before each use.)
- Each baby is unique in colouring and has eyelashes and curly black hair.
- Since the hair is very vulnerable it is wetted down with silicone to create the newborn wet look
- She can be washed, bathed, dried and powdered
- Length: 50cm. Head circumference: 37cm
- Weight: 3,2kg