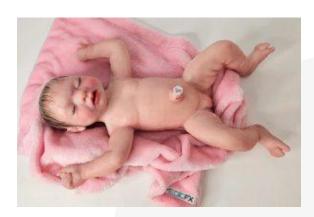

## DESCRIPTION:

Baby Nina is a full Soft silicone Sim baby with a super realistic newborn look.

### CHARACTERISTICS:

- Being a birthing baby he is flexible enough to fold into a pregnant belly or uterus and durabel enough to withstand c-sections or vaginal birthing.
- The baby has lungs and can be intubated and ventilated with visible chest rise.
- Her mouth and nose can be cleaned out
- Her umbilical stump has 3 bloodlines and blood can be taken from it. (Blood needs to be inserted before each use.)
- Each baby is unique in colouring and has eyelashes and curly black hair.
- Since the hair is very vulnerable it is wetted down with silicone to create the newborn wet look
- She can be washed, bathed, dried and powdered
- Length: 50cm. Head circumference: 37cm
- Weight: 3,2kg