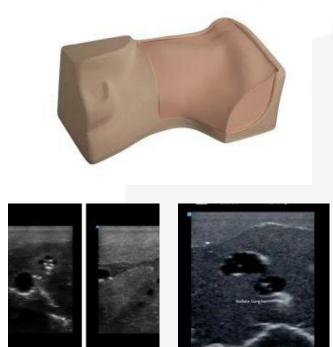

### **DESCRIPTION:**

Simulator for jugular venous access and ultrasound-guided nerve block facilitates the acquisition of knowledge and skills for performing jugular venous access and ultrasound/ultrasound-guided interscalene and supraclavicular nerve blocks. It allows the practice of injections and teaches recognition of the anatomy of the brachial plexus by ultrasound and needle-eye coordination to guide safe needle insertion.

## SKILLS:

VENOUS and ARTERIAL ACCESS GUIDED BY ECOGRAPHY:

- Carotid artery
- Internal jugular vein

#### ULTRASOUND-GUIDED NERVE BLOCK:

- Interscalene
- Supraclavicular
- Deep cervical
- Stellate ganglion

#### ANATOMY DEPICTED:

- Anterior scalene muscle; middle scalene muscle; sternocleidomastoid muscle; carotid artery; internal jugular vein; subclavian artery; clavicle; C2-C7; first rib; clavicle; clavicle; brachial plexus; Longicolli; stellate ganglion.

- Sternocleidomastoid muscle; Clavicle; Lateral neck; Thoracic wall; Thyroid notch; Sternocleidomastoid muscle; Clavicle; Lateral neck; Thoracic wall; Thyroid notch.