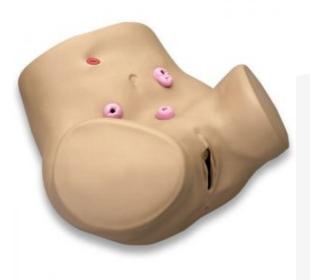

## DESCRIPTION:

The Advanced Patient Care Female Ostomy Skills Trainer is a full-sized, adult female lower torso designed to help participants practice and develop basic gynecological skills.

The simulator has stomas useful for practicing and developing ostomy care skills.

## CHARACTERISTICS:

FEATURES:

Sculpted stomas of a transverse colostomy, an ileostomy, and a suprapubic stoma

Connection of stoma sites to removable, replaceable internal tanks representing the colon, small bowel, ileum, and bladder

Application of disposable or permanent ostomy bags

Treatment of skin conditions around stoma sites