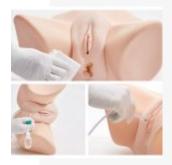

## DESCRIPTION:

Catheterization and enema practice can be carried out using a single model.

#### **CATHETERIZATION:**

- Balloon catheter can be inserted.
- Zero urine leakage after pulling out the catheter.

#### **ENEMA:**

- Training in glycerine enema application is also possible.
- Cleaning practice is also possible using the soft stool simulation accessory.