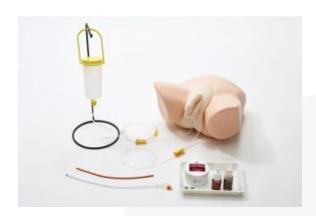

# FEMALE CATHETERIZATION AND ENEMA MODEL

PRODUCT NUMBER: 1894

### INCLUDE:

- 1 Lower torso female simulator
- 3 Simulated soft stools
- 1 Tray
- 1 Valve replacement
- 1 Balloon catheter,
- 1 Lubricant
- 1 Talcum powder
- 2 Storage case