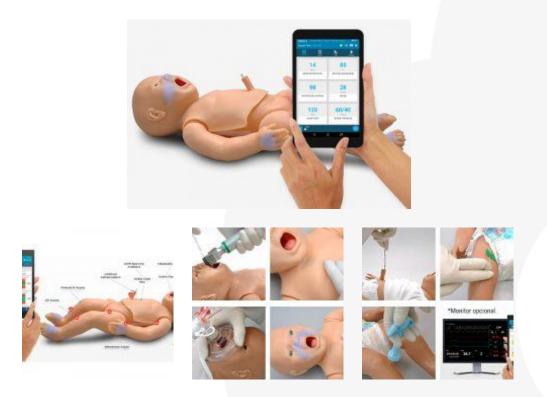

### **DESCRIPTION:**

A spectacular newborn simulator which changes color based upon an initial pre-selected condition and measures the effectiveness of airway ventilation and chest compression. In addition, the simulator has all the conventional features found in airway management trainers.

#### FEATURES:

- Full-body, full-term infant with articulating head, arms, legs
- Realistic airway with tongue, vocal cords, trachea, and esophagus for airway management exercises
- Support oral or nasal intubation plus suctioning using standard devices
- Realistic lung expansion with bag valve mask ventilation
- Programmable peripheral and central cyanosis as well as healthy skin tone
- Intravenous (IV) access on right arm and lower left leg support infusion and bolus injections
- Right tibia intraosseous access and infusion
- Palpable pulses: right brachial, radial, femoral and umbilical (manual bulb)
- Practice umbilical catheterization and infusion
- Simulate neonatal CPR with either two-thumb "encircling" technique or two finger alternate compression method
- Supports gastrostomy tube placement

# INCLUDE:

- 1 PEDI Blue neonate simulator
- 1 OMNI2 Wireless interface (tablet+license)
- 2 Replacements for tibia IO access
- Power supply adapter
- 1 Carrying case
- 1 Instructions manual