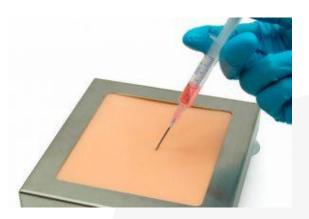

# Pad for I.M. injection in small animals

PRODUCT NUMBER:

#### **DESCRIPTION:**

This real I.M. pad offers the opportunity to practice intramuscular injection in dogs and cats.

This two-layer injection pad has a skin-like surface and a simulated muscle layer on which smaller injection volumes can be applied.

## SKILLS:

- It allows intramuscular injections to be practised in real-life conditions.