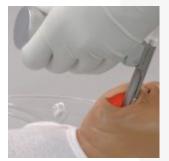

## SKILLS:

- Resuscitation skills (CPR)

- BVM ventilation
- Nasal and oral intubation
- Place nasal and oral gastric tubes
- G-tube placement
- Suctioning exercises
- Estoma care and management
- Umbilical catheterization
- Male and female urinary catheterization
- Arterial pulse palpation
- Lavage/gavage

#### **CHARACTERISTICS:**

- Realistic CPR training with chest compression
- Realistic airway with tongue, trachea, and esophagus.
- Bilateral lung expansion with realistic chest rise during BVM.
- Sculpted stomas of a transverse colostomy, ileostomy, and suprapubic stoma.
- Practice umbilical catheterization by filling umbilical cord using syringe provided.
- Oral, nasal, and digital intubation
- Place OP/NP tubes
- Simulate pulsatile element with use of hand-held squeeze bulb.
- Right/left mainstem bronchi
- Place nasal and oral gastric tubes
- Interchangeable genitalia for female and male catheterization.
- Intraosseous infusion and injection system with realistic tibia bones.
- IV arm with variable, palpable pulses