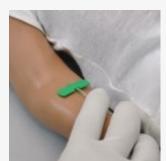

## SKILLS:

- Resuscitation skills (CPR)

- BVM ventilation
- Nasal and oral intubation
- Place nasal and oral gastric tubes
- G-tube placement
- Suctioning exercises
- Estoma care and management
- Umbilical catheterization
- Male and female urinary catheterization
- Arterial pulse palpation
- Lavage/gavage

#### **CHARACTERISTICS:**

- Realistic CPR training with chest compression
- Realistic airway with tongue, trachea, and esophagus.
- Bilateral lung expansion with realistic chest rise during BVM.
- Sculpted stomas of a transverse colostomy, ileostomy, and suprapubic stoma.
- Practice umbilical catheterization by filling umbilical cord using syringe provided.
- Oral, nasal, and digital intubation
- Place OP/NP tubes
- Simulate pulsatile element with use of hand-held squeeze bulb.
- Right/left mainstem bronchi
- Place nasal and oral gastric tubes
- Interchangeable genitalia for female and male catheterization.
- Intraosseous infusion and injection system with realistic tibia bones.
- IV arm with variable, palpable pulses