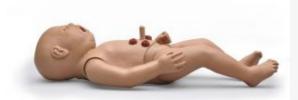

## DESCRIPTION:

Full-body newborn patient simulator designed to help participants **practice nursing care and resuscitation skills**, including CPR, ostomy care, IV access, and more.

## SKILLS:

- Resuscitation skills (CPR)

- BVM ventilation
- Nasal and oral intubation
- Place nasal and oral gastric tubes
- G-tube placement
- Suctioning exercises
- Estoma care and management
- Umbilical catheterization
- Male and female urinary catheterization
- Arterial pulse palpation
- Lavage/gavage

#### **CHARACTERISTICS:**

- Realistic CPR training with chest compression
- Realistic airway with tongue, trachea, and esophagus.
- Bilateral lung expansion with realistic chest rise during BVM.
- Sculpted stomas of a transverse colostomy, ileostomy, and suprapubic stoma.
- Practice umbilical catheterization by filling umbilical cord using syringe provided.
- Oral, nasal, and digital intubation
- Place OP/NP tubes
- Simulate pulsatile element with use of hand-held squeeze bulb.
- Right/left mainstem bronchi
- Place nasal and oral gastric tubes
- Interchangeable genitalia for female and male catheterization.
- Intraosseous infusion and injection system with realistic tibia bones.
- IV arm with variable, palpable pulses