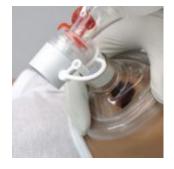

## SKILLS:

- Resuscitation skills (CPR)

- BVM ventilation
- Nasal and oral intubation
- Place nasal and oral gastric tubes
- G-tube placement
- Suctioning exercises
- Estoma care and management
- Umbilical catheterization
- Male and female urinary catheterization
- Arterial pulse palpation
- Lavage/gavage

#### **CHARACTERISTICS:**

- Realistic CPR training with chest compression
- Realistic airway with tongue, trachea, and esophagus.
- Bilateral lung expansion with realistic chest rise during BVM.
- Sculpted stomas of a transverse colostomy, ileostomy, and suprapubic stoma.
- Practice umbilical catheterization by filling umbilical cord using syringe provided.
- Oral, nasal, and digital intubation
- Place OP/NP tubes
- Simulate pulsatile element with use of hand-held squeeze bulb.
- Right/left mainstem bronchi
- Place nasal and oral gastric tubes
- Interchangeable genitalia for female and male catheterization.
- Intraosseous infusion and injection system with realistic tibia bones.
- IV arm with variable, palpable pulses