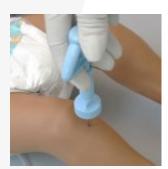

## SKILLS:

- Resuscitation skills (CPR)

- BVM ventilation
- Nasal and oral intubation
- Place nasal and oral gastric tubes
- G-tube placement
- Suctioning exercises
- Estoma care and management
- Umbilical catheterization
- Male and female urinary catheterization
- Arterial pulse palpation
- Lavage/gavage

#### **CHARACTERISTICS:**

- Realistic CPR training with chest compression
- Realistic airway with tongue, trachea, and esophagus.
- Bilateral lung expansion with realistic chest rise during BVM.
- Sculpted stomas of a transverse colostomy, ileostomy, and suprapubic stoma.
- Practice umbilical catheterization by filling umbilical cord using syringe provided.
- Oral, nasal, and digital intubation
- Place OP/NP tubes
- Simulate pulsatile element with use of hand-held squeeze bulb.
- Right/left mainstem bronchi
- Place nasal and oral gastric tubes
- Interchangeable genitalia for female and male catheterization.
- Intraosseous infusion and injection system with realistic tibia bones.
- IV arm with variable, palpable pulses