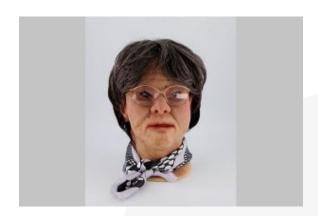

# **MANIKIN FACE OVERLAY WOMAN - PAMELA**

PRODUCT NUMBER: 1975

# DESCRIPTION:

The most realistic and practical silicone face to transform your patient simulator for more engaging simulation training.

They are designed to fit most manikins; this particular face will fit best on the Laerdal Nursing Anne.

#### **HISTORY**

- $\mbox{\sc Pam}$  was born in the USA but emigrated to New Zealand 10 years ago.
- She has worked in a large retail shop all her life and just retired last year.
- She loves to go traveling with her friends.

#### **GENERAL**:

- Created with a very soft and durable Silicone.
- Features might be slightly different that those shown on pictures.