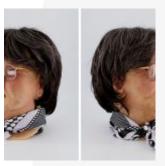

# **MANIKIN FACE OVERLAY WOMAN - PAMELA**

PRODUCT NUMBER: 1975

# DESCRIPTION:

The most realistic and practical silicone face to transform your patient simulator for more engaging simulation training.

They are designed to fit most manikins; this particular face will fit best on the Laerdal Nursing Anne.

#### **GENERAL**:

- Created with a very soft and durable Silicone.
- Features might be slightly different that those shown on pictures.