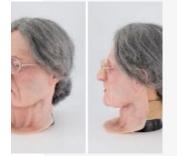

# MANIKIN FACE OVERLAY WOMAN - ETHEL SIMMONS

PRODUCT NUMBER: 1974

# **DESCRIPTION:**

The most realistic and practical silicone face to transform your patient simulator for more engaging simulation training.

They are designed to fit most manikins; this particular face will fit best on the Laerdal Nursing Anne.

### GENERAL:

- Created with a very soft and durable Silicone.
- Features might be slightly different that those shown on pictures.