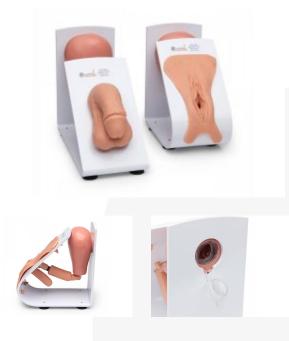

### **DESCRIPTION:**

Practice male and female urinary catheterization on Simulaids' newly designed anatomically correct models. Training is enhanced by a new material that has a realistic feel and flexibility.

#### **GENERAL**:

- Both models utilize a 16 FR catheter and can be used to demonstrate balloon inflation procedures.
- The models are individually mounted on a training stand and can be used on a tabletop or for patient simulation.
- A fluid reservoir allows for urine output upon successful completion of the insertion procedure.
- Instructors are able to teach sterile technique of insertion and removal of catheter, as well as practice preparing the patient for the procedure.

## INCLUDE:

- 1 Female catheterization trainer
- 1 Male catheterization trainer