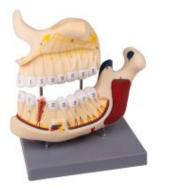

### DESCRIPTION:

Enlarged 2.5 times. Mandible shows all teeth and anatomical features, glands, arteries, veins and nerves.

## CHARACTERISTICS:

- The canine tooth is bisected to show the internal structure of a normal tooth. The maxilla shows all teeth, the maxillary nerve and its distribution to the teeth; also the maxillary sinus and its relationship to the nerves. Complete on stand with key card.