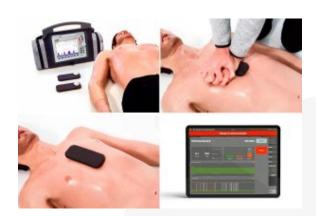

### **DESCRIPTION:**

The sensors provide the instructor with information about the pressure depth and speed in the integrated display on the scenario controller.

The arrows above and below the respective values ??indicate whether, for example, the button is pressed too quickly or too deeply.

#### **GENERAL:**

- Thanks to the intelligent sensor recognition, even with larger teams, only the sensor that is also performing cardiopulmonary resuscitation is displayed in the controller.
- In the controller, the instructor gets to a more detailed menu in which the last two minutes are graphically displayed in order to be able to better assess the progress and quality of cardiopulmonary resuscitation.

#### **READINGS:**

- Ratio of successful and unsuccessful compressions in%
- CPR fraction in%
- Average team performance
- The respective individual evaluations can be viewed in the logbook