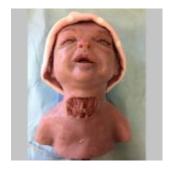

### DESCRIPTION:

Suzie is a freestanding model of a premature born baby girl with breathing problems. She has an open mouth which shows a blockage.

#### **CHARACTERISTICS:**

- The easy replaceable neck skin can be penetrated and under the muscles tissue the trachea and larynx is visible.
- There are 2 bloodlines on either side of the trachea that can be connected to the syringe for lubrication (diluted shampoo or liquid soap) or blood if that is needed.