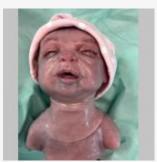

### DESCRIPTION:

Suzie is a freestanding model of a premature born baby girl with breathing problems. She has an open mouth which shows a blockage.

#### **CHARACTERISTICS:**

- The easy replaceable neck skin can be penetrated and under the muscles tissue the trachea and larynx is visible.
- There are 2 bloodlines on either side of the trachea that can be connected to the syringe for lubrication (diluted shampoo or liquid soap) or blood if that is needed.