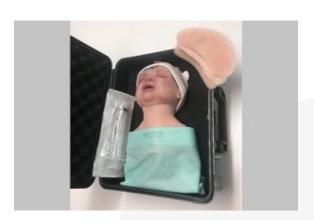

## **BREATHLESS PREEMIE SUZIE SKILLS TRAINER**

PRODUCT NUMBER: 2059









### DESCRIPTION:

Suzie is a freestanding model of a premature born baby girl with breathing problems. She has an open mouth which shows a blockage.

### SKILLS:

Tracheotomy skills training with premature patients

#### **CHARACTERISTICS:**

- The easy replaceable neck skin can be penetrated and under the muscles tissue the trachea and larynx is visible.
- There are 2 bloodlines on either side of the trachea that can be connected to the syringe for lubrication (diluted shampoo or liquid soap) or blood if that is needed.



- Suzie is made with soft silicon and hand painted with rooted hair and eyelashes.
- This model is easy to use many times over.
- The neckskin can be repaired or replaced.

# INCLUDE:

- 1 Baby Suzie
- 5 Neck skins
- 3 Trachea inserts
- 1 Syringes