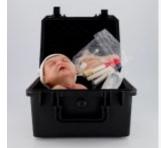

## **BREATHLESS PREEMIE SUZIE SKILLS TRAINER**

PRODUCT NUMBER: 2059









### DESCRIPTION:

Suzie is a freestanding model of a premature born baby girl with breathing problems. She has an open mouth which shows a blockage.

### SKILLS:

Tracheotomy skills training with premature patients

#### **CHARACTERISTICS:**

- The easy replaceable neck skin can be penetrated and under the muscles tissue the trachea and larynx is visible.
- There are 2 bloodlines on either side of the trachea that can be connected to the syringe for lubrication (diluted shampoo or liquid soap) or blood if that is needed.



- Suzie is made with soft silicon and hand painted with rooted hair and eyelashes.
- This model is easy to use many times over.
- The neckskin can be repaired or replaced.

# INCLUDE:

- 1 Baby Suzie
- 5 Neck skins
- 3 Trachea inserts
- 1 Syringes